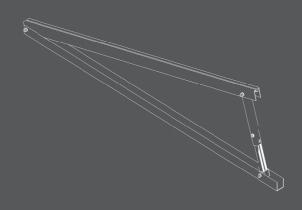

# NCVA METAL ROOF SOLUTION A-FRAME

A-Frame Adjustable Angles: 10 -15°, 15-30°. 30-60°. Product application: Metal Roof & Flat Concrete Roof Warranty: 15 years

YEARS
WARRANTY

TY

15 YEAR

ALITY 15 YEAR SURED WARRANTY

## KEY FEATURES

1. Constructed from high quality, structural grade alloys, ensuring corrosion resistant for durability and longevity.

1. Wide range of adjustable tilt angles for every situation.

2.Unique clamp system for an effortless rail attachment.

4. The internal rail joiner ensures earth continuity between rails without obstructing component attachment. It seamlessly slides inside the Nova rail, allowing for a smooth and uninterrupted join.

5.The NOVA panel clamps incorporates a user-friendly Clip-in design and integrated earthing pins, eliminating the requirement for an additional grounding plate.