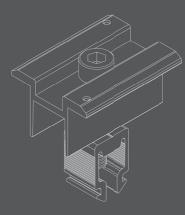

5.The NOVA panel clamps incorporates a user-friendly Clip-in design and integrated earthing pins, eliminating the requirement for an additional grounding plate.

6.NOVA Panel Clamps offer a universal fit, accommodating panel thickness ranging from 30mm to 40mm.

4.The NOVA panel clamps incorporates a user-friendly Clip-in design and integrated earthing pins, eliminating the requirement for an additional grounding plate.

5.NOVA Panel Clamps offer a universal fit, accommodating panel thickness ranging from 30mm to 40mm.

6.NOVA Panel Clamps offer a universal fit, accommodating panel thickness ranging from 30mm to 40mm.

6.NOVA Panel Clamps offer a universal fit, accommodating panel thickness ranging from 30mm