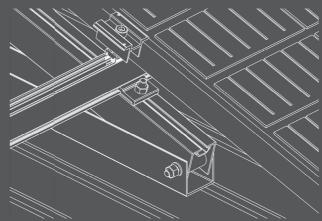

## KEY FEATURES

1.Constructed from high quality, structural grade alloys, ensuring corrosion resistant for durability and longevity.

2.The L Feet allows for a considerable range of height adjustability paired with an embedded EPDM rubber for superior water sealing.

3.Unique clamp system for an effortless rail attachment.

4. The internal rail joiner ensures earth continuity between rails without obstructing component attachment. It seamlessly slides inside the Nova rail, allowing for a smooth and uninterrupted join.

5.The NOVA panel clamps incorporates a user-friendly Clip-in design and integrated earthing pins, eliminating the requirement for an additional grounding plate.

6.NOVA Panel Clamps offer a universal fit, accommodating panel thickness ranging from 30mm to 40mm.