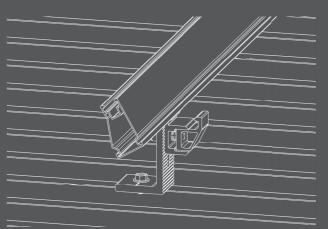

# NCVA METAL ROOF SOLUTION L FEET

#### NOVA SERIES PRODUCTS

The NOVA Tin (Metal) Roof Mounting Solutions is highly versatile and compatible with all metal roofs. It offers a straightforward and cost-effective approach for mounting all solar panels currently available on the market. Our extensive selection of mounting brackets ensures quick and secure installation on sheet metal, purlins, or rafters, catering to various roofing types at angles ranging from 10 to 60°.

## KEY FEATURES

1.Constructed from high quality, structural grade alloys, ensuring corrosion resistant for durability and longevity.

2.The L Feet allows for a considerable range of height adjustability paired with an embedded EPDM rubber for superior water sealing.

3.Unique clamp system for an effortless rail attachment.

4. The internal rail joiner ensures earth continuity between rails without obstructing component attachment. It seamlessly slides inside the Nova rail, allowing for a smooth and uninterrupted join.

5.The NOVA panel clamps incorporates a user-friendly Clip-in design and integrated earthing pins, eliminating the requirement for an additional grounding plate.

6.NOVA Panel Clamps offer a universal fit, accommodating panel thickness ranging from 30mm to 40mm.