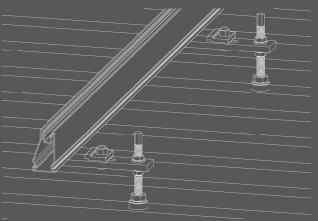

# NCVA METAL ROOF SOLUTION L FEET

#### NOVA SERIES PRODUCTS

The NOVA Tin (Metal) Roof Mounting Solutions is highly versatile and compatible with all metal roofs. It offers a straightforward and cost-effective approach for mounting all solar panels currently available on the market. Our extensive selection of mounting brackets ensures quick and secure installation on sheet metal, purlins, or rafters, catering to various roofing types at angles ranging from 10 to 60°.

## KEY FEATURES

1.Constructed from high quality, structural grade alloys, ensuring corrosion resistant for durability and longevity.

2.The L Feet allows for a considerable range of height adjustability paired with an embedded EPDM rubber for superior water sealing.