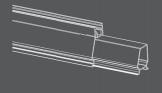

3.Unique clamp system for an effortless rail attachment.

4. The internal rail joiner ensures earth continuity between rails without obstructing component attachment. It seamlessly slides inside the Nova rail, allowing for a smooth and uninterrupted join.