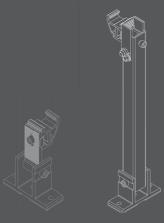

# NCVA METAL ROOF SOLUTION L FEET

## KEY FEATURES

1.Constructed from high quality, structural grade alloys, ensuring corrosion resistant for durability and longevity.

2.The L Feet allows for a considerable range of height adjustability paired with an embedded EPDM rubber for superior water sealing.

3.Unique clamp system for an effortless rail attachment.

4. The internal rail joiner ensures earth continuity between rails without obstructing component attachment. It seamlessly slides inside the Nova rail, allowing for a smooth and uninterrupted join.

5.The NOVA panel clamps incorporates a user-friendly Clip-in design and integrated earthing pins, eliminating the requirement for an additional grounding plate.

6.NOVA Panel Clamps offer a universal fit, accommodating panel thickness ranging from 30mm to 40mm.