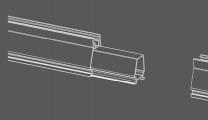

## KEY FEATURES

1.Constructed from high quality, structural grade alloys, ensuring corrosion resistant for durability and longevity.

2.The L Feet allows for a considerable range of height adjustability paired with an embedded EPDM rubber for superior water sealing.

3.Unique clamp system for an effortless rail attachment.

4. The internal rail joiner ensures earth continuity between rails without obstructing component attachment. It seamlessly slides inside the Nova rail, allowing for a smooth and uninterrupted join.