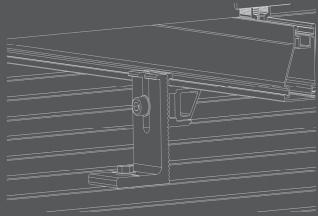

## KEY FEATURES

1.Constructed from high quality, structural grade alloys, ensuring corrosion resistant for durability and longevity.

2.The L Feet allows for a considerable range of height adjustability paired with an embedded EPDM rubber for superior water sealing.

3.Unique clamp system for an effortless rail attachment.

4. The internal rail joiner ensures earth continuity between rails without obstructing component attachment. It seamlessly slides inside the Nova rail, allowing for a smooth and uninterrupted join.