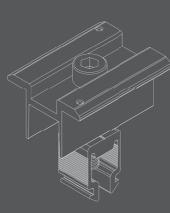

## KEY FEATURES

1.Constructed from high quality, structural grade alloys, ensuring corrosion resistant for durability and longevity.

2.The L Feet allows for a considerable range of height adjustability paired with an embedded EPDM rubber for superior water sealing.

3.Unique clamp system for an effortless rail attachment.

4. The internal rail joiner ensures earth continuity between rails without obstructing component attachment. It seamlessly slides inside the Nova rail, allowing for a smooth and uninterrupted join.

5.The NOVA panel clamps incorporates a user-friendly Clip-in design and integrated earthing pins, eliminating the requirement for an additional grounding plate.

6.NOVA Panel Clamps offer a universal fit, accommodating panel thickness ranging from 30mm to 40mm.