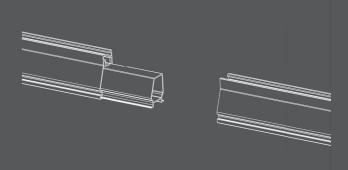

3.Unique clamp system for an effortless rail attachment.

4. The internal rail joiner ensures earth continuity between rails without obstructing component attachment. It seamlessly slides inside the Nova rail, allowing for a smooth and uninterrupted join.