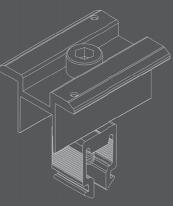

5.The NOVA panel clamps incorporates a user-friendly Clip-in design and integrated earthing pins, eliminating the requirement for an additional grounding plate.

6.NOVA Panel Clamps offer a universal fit, accommodating panel thickness ranging from 30mm to 40mm.