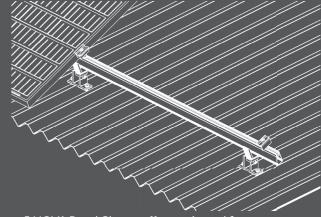

# NCVA METAL ROOF SOLUTION L FEET

#### NOVA SERIES PRODUCTS

The NOVA Tin (Metal) Roof Mounting Solutions is highly versatile and compatible with all metal roofs. It offers a straightforward and cost-effective approach for mounting all solar panels currently available on the market. Our extensive selection of mounting brackets ensures quick and secure installation on sheet metal, purlins, or rafters, catering to various roofing types at angles ranging from 10 to 60°.

## KEY FEATURES

1.Constructed from high quality, structural grade alloys, ensuring corrosion resistant for durability and longevity.

2.The L Feet allows for a considerable range of height adjustability paired with an embedded EPDM rubber for superior water sealing.

3.Unique clamp system for an effortless rail attachment.

4. The internal rail joiner ensures earth continuity between rails without obstructing component attachment. It seamlessly slides inside the Nova rail, allowing for a smooth and uninterrupted join.

5.The NOVA panel clamps incorporates a user-friendly Clip-in design and integrated earthing pins, eliminating the requirement for an additional grounding plate.

6.NOVA Panel Clamps offer a universal fit, accommodating panel thickness ranging from 30mm to 40mm.