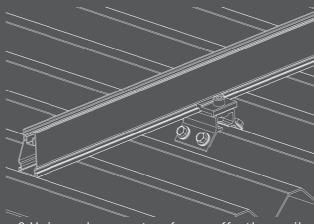

# NCVA METAL ROOF SOLUTION L FEET

## KEY FEATURES

1.Constructed from high quality, structural grade alloys, ensuring corrosion resistant for durability and longevity.

2.The L Feet allows for a considerable range of height adjustability paired with an embedded EPDM rubber for superior water sealing.

3.Unique clamp system for an effortless rail attachment.

4. The internal rail joiner ensures earth continuity between rails without obstructing component attachment. It seamlessly slides inside the Nova rail, allowing for a smooth and uninterrupted join.

5.The NOVA panel clamps incorporates a user-friendly Clip-in design and integrated earthing pins, eliminating the requirement for an additional grounding plate.

6.NOVA Panel Clamps offer a universal fit, accommodating panel thickness ranging from 30mm to 40mm.