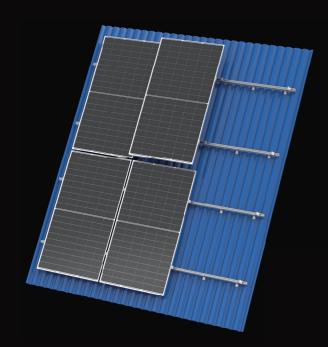

#### NOVA SERIES PRODUCTS

The NOVA Tin (Metal) Roof Mounting Solutions is highly versatile and compatible with all metal roofs. It offers a straightforward and cost-effective approach for mounting all solar panels currently available on the market. Our extensive selection of mounting brackets ensures quick and secure installation on sheet metal, purlins, or rafters, catering to various roofing types at angles ranging from 10 to 60°.