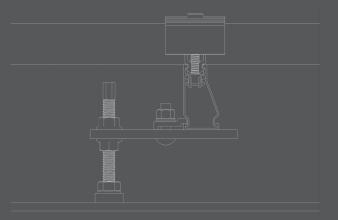

## KEY FEATURES

1.Constructed from high quality, structural grade alloys, ensuring corrosion resistant for durability and longevity.

2.The L Feet allows for a considerable range of height adjustability paired with an embedded EPDM rubber for superior water sealing.

## KEY FEATURES

1. Constructed from high quality, structural grade alloys, ensuring corrosion resistant for durability and longevity.

2. Height adjustablity for roofing clearance.

2.Unique clamp system for an effortless rail attachment.