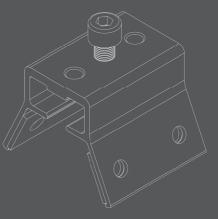

# NCVA METAL ROOF SOLUTION L FEET

## KEY FEATURES

1.Constructed from high quality, structural grade alloys, ensuring corrosion resistant for durability and longevity.

2.The L Feet allows for a considerable range of height adjustability paired with an embedded EPDM rubber for superior water sealing.

3.Unique clamp system for an effortless rail attachment.

4. The internal rail joiner ensures earth continuity between rails without obstructing component attachment. It seamlessly slides inside the Nova rail, allowing for a smooth and uninterrupted join.

5.The NOVA panel clamps incorporates a user-friendly Clip-in design and integrated earthing pins, eliminating the requirement for an additional grounding plate.

6.NOVA Panel Clamps offer a universal fit, accommodating panel thickness ranging from 30mm to 40mm.