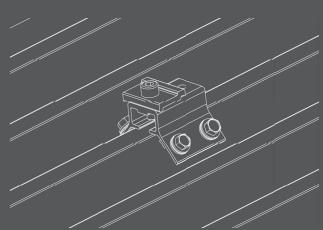

# NCVA METAL ROOF SOLUTION L FEET

## KEY FEATURES

1.Constructed from high quality, structural grade alloys, ensuring corrosion resistant for durability and longevity.

2.The L Feet allows for a considerable range of height adjustability paired with an embedded EPDM rubber for superior water sealing.

3.Unique clamp system for an effortless rail attachment.

4. The internal rail joiner ensures earth continuity between rails without obstructing component attachment. It seamlessly slides inside the Nova rail, allowing for a smooth and uninterrupted join.

5.The NOVA panel clamps incorporates a user-friendly Clip-in design and integrated earthing pins, eliminating the requirement for an additional grounding plate.

6.NOVA Panel Clamps offer a universal fit, accommodating panel thickness ranging from 30mm to 40mm.