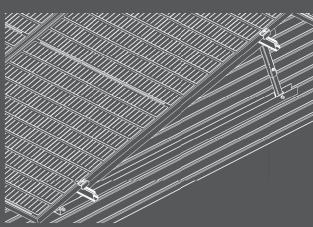

# NCVA METAL ROOF SOLUTION L FEET

#### NOVA SERIES PRODUCTS

The NOVA Tin (Metal) Roof Mounting Solutions is highly versatile and compatible with all metal roofs. It offers a straightforward and cost-effective approach for mounting all solar panels currently available on the market. Our extensive selection of mounting brackets ensures quick and secure installation on sheet metal, purlins, or rafters, catering to various roofing types at angles ranging from 10 to 60°.

## KEY FEATURES

1.Constructed from high quality, structural grade alloys, ensuring corrosion resistant for durability and longevity.

2.The L Feet allows for a considerable range of height adjustability paired with an embedded EPDM rubber for superior water sealing.

3.Unique clamp system for an effortless rail attachment.

4. The internal rail joiner ensures earth continuity between rails without obstructing component attachment. It seamlessly slides inside the Nova rail, allowing for a smooth and uninterrupted join.

5.The NOVA panel clamps incorporates a user-friendly Clip-in design and integrated earthing pins, eliminating the requirement for an additional grounding plate.

6.NOVA Panel Clamps offer a universal fit, accommodating panel thickness ranging from 30mm to 40mm.