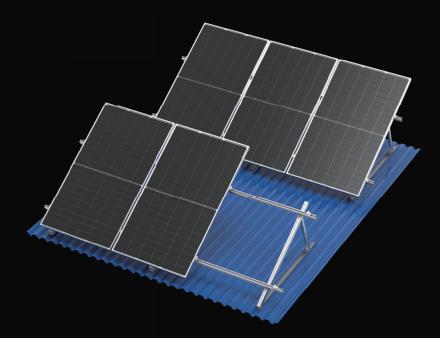

#### NOVA SERIES PRODUCTS

The NOVA Tin (Metal) Roof Mounting Solutions is highly versatile and compatible with all metal roofs. It offers a straightforward and cost-effective approach for mounting all solar panels currently available on the market. Our extensive selection of mounting brackets ensures quick and secure installation on sheet metal, purlins, or rafters, catering to various roofing types at angles ranging from 10 to 60°.