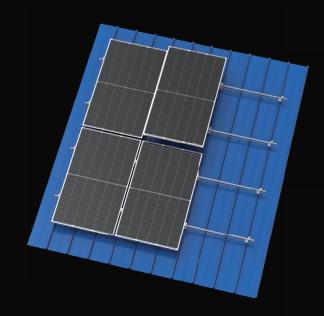

#### NOVA SERIES PRODUCTS

The NOVA Tin (Metal) Roof Mounting Solutions is highly versatile and compatible with all metal roofs. It offers a straightforward and cost-effective approach for mounting all solar panels currently available on the market. Our extensive selection of mounting brackets ensures quick and secure installation on sheet metal, purlins, or rafters, catering to various roofing types at angles ranging from 10 to 60°.

Product application: Metal Roof Warranty: 15 years

QUALITY ASSURED

15 YEAR WARRANTY