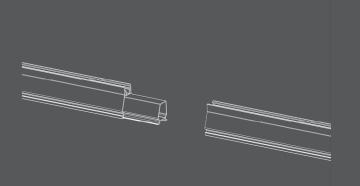

3.Unique clamp system for an effortless rail attachment.

4. The internal rail joiner ensures earth continuity between rails without obstructing component attachment. It seamlessly slides inside the Nova rail, allowing for a smooth and uninterrupted join.