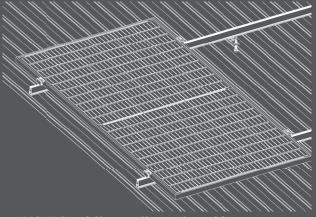

#### NOVA SERIES PRODUCTS

The NOVA Tin (Metal) Roof Mounting Solutions is highly versatile and compatible with all metal roofs. It offers a straightforward and cost-effective approach for mounting all solar panels currently available on the market. Our extensive selection of mounting brackets ensures quick and secure installation on sheet metal, purlins, or rafters, catering to various roofing types at angles ranging from 10 to 60°.