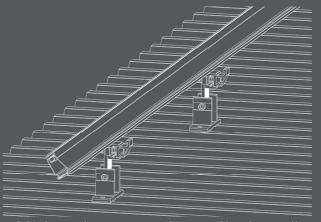

## KEY FEATURES

1.Constructed from high quality, structural grade alloys, ensuring corrosion resistant for durability and longevity.

2.The L Feet allows for a considerable range of height adjustability paired with an embedded EPDM rubber for superior water sealing.

3.Unique clamp system for an effortless rail attachment.

4. The internal rail joiner ensures earth continuity between rails without obstructing component attachment. It seamlessly slides inside the Nova rail, allowing for a smooth and uninterrupted join.

5.The NOVA panel clamps incorporates a user-friendly Clip-in design and integrated earthing pins, eliminating the requirement for an additional grounding plate.

6.NOVA Panel Clamps offer a universal fit, accommodating panel thickness ranging from 30mm to 40mm.