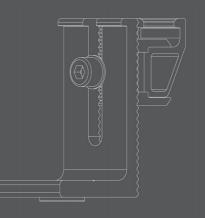

## KEY FEATURES

1.Constructed from high quality, structural grade alloys, ensuring corrosion resistant for durability and longevity.

2.The L Feet allows for a considerable range of height adjustability paired with an embedded EPDM rubber for superior water sealing.

3.Unique clamp system for an effortless rail attachment.

4. The internal rail joiner ensures earth continuity between rails without obstructing component attachment. It seamlessly slides inside the Nova rail, allowing for a smooth and uninterrupted join.