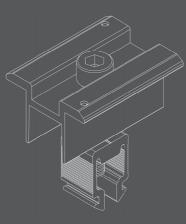

5.The NOVA panel clamps incorporates a user-friendly Clip-in design and integrated earthing pins, eliminating the requirement for an additional grounding plate.

6.NOVA Panel Clamps offer a universal fit, accommodating panel thickness ranging from 30mm to 40mm.