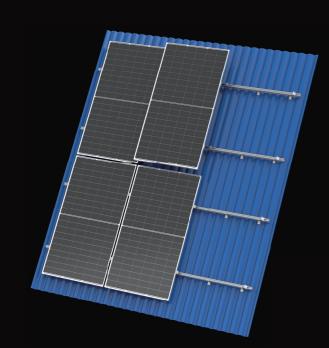

#### NOVA SERIES PRODUCTS

The NOVA Tin (Metal) Roof Mounting Solutions is highly versatile and compatible with all metal roofs. It offers a straightforward and cost-effective approach for mounting all solar panels currently available on the market. Our extensive selection of mounting brackets ensures quick and secure installation on sheet metal, purlins, or rafters, catering to various roofing types at angles ranging from 10 to 60°.