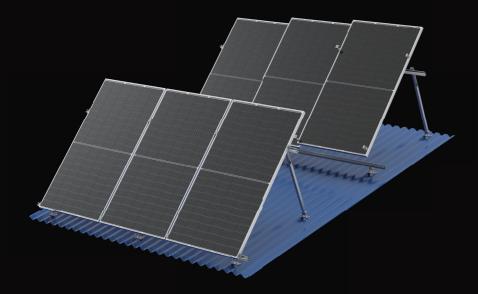

#### NOVA SERIES PRODUCTS

The NOVA Tin (Metal) Roof Mounting Solutions is highly versatile and compatible with all metal roofs. It offers a straightforward and cost-effective approach for mounting all solar panels currently available on the market. Our extensive selection of mounting brackets ensures quick and secure installation on sheet metal, purlins, or rafters, catering to various roofing types at angles ranging from 10 to 60°.