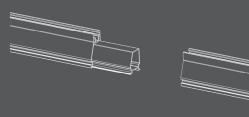

3.Unique clamp system for an effortless rail attachment.

4. The internal rail joiner ensures earth continuity between rails without obstructing component attachment. It seamlessly slides inside the Nova rail, allowing for a smooth and uninterrupted join.

4. The internal rail joiner ensures earth continuity between rails without obstructing component attachment. It seamlessly slides inside the Nova rail, allowing for a smooth and uninterrupted join.

5.The NOVA panel clamps incorporates a user-friendly Clip-in design and integrated earthing pins, eliminating the requirement for an additional grounding plate.