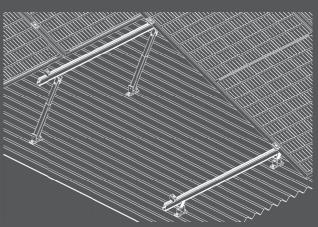

# NCVA METAL ROOF SOLUTION L FEET

## KEY FEATURES

1.Constructed from high quality, structural grade alloys, ensuring corrosion resistant for durability and longevity.

2.The L Feet allows for a considerable range of height adjustability paired with an embedded EPDM rubber for superior water sealing.

3.Unique clamp system for an effortless rail attachment.

4. The internal rail joiner ensures earth continuity between rails without obstructing component attachment. It seamlessly slides inside the Nova rail, allowing for a smooth and uninterrupted join.

5.The NOVA panel clamps incorporates a user-friendly Clip-in design and integrated earthing pins, eliminating the requirement for an additional grounding plate.

6.NOVA Panel Clamps offer a universal fit, accommodating panel thickness ranging from 30mm to 40mm.