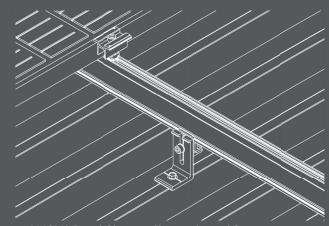

# NCVA METAL ROOF SOLUTION L FEET

#### NOVA SERIES PRODUCTS

The NOVA Tin (Metal) Roof Mounting Solutions is highly versatile and compatible with all metal roofs. It offers a straightforward and cost-effective approach for mounting all solar panels currently available on the market. Our extensive selection of mounting brackets ensures quick and secure installation on sheet metal, purlins, or rafters, catering to various roofing types at angles ranging from 10 to 60°.

## KEY FEATURES

1.Constructed from high quality, structural grade alloys, ensuring corrosion resistant for durability and longevity.

2.The L Feet allows for a considerable range of height adjustability paired with an embedded EPDM rubber for superior water sealing.

3.Unique clamp system for an effortless rail attachment.

4. The internal rail joiner ensures earth continuity between rails without obstructing component attachment. It seamlessly slides inside the Nova rail, allowing for a smooth and uninterrupted join.

5.The NOVA panel clamps incorporates a user-friendly Clip-in design and integrated earthing pins, eliminating the requirement for an additional grounding plate.

6.NOVA Panel Clamps offer a universal fit, accommodating panel thickness ranging from 30mm to 40mm.