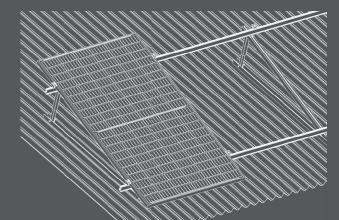

#### NOVA SERIES PRODUCTS

The NOVA Tin (Metal) Roof Mounting Solutions is highly versatile and compatible with all metal roofs. It offers a straightforward and cost-effective approach for mounting all solar panels currently available on the market. Our extensive selection of mounting brackets ensures quick and secure installation on sheet metal, purlins, or rafters, catering to various roofing types at angles ranging from 10 to 60°.