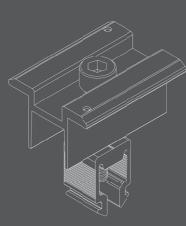

5.The NOVA panel clamps incorporates a user-friendly Clip-in design and integrated earthing pins, eliminating the requirement for an additional grounding plate.

6.NOVA Panel Clamps offer a universal fit, accommodating panel thickness ranging from 30mm to 40mm.

4.The NOVA panel clamps incorporates a user-friendly Clip-in design and integrated earthing pins, eliminating the requirement for an additional grounding plate.

5.NOVA Panel Clamps offer a universal fit, accommodating panel thickness ranging from 30mm to 40mm.

6.NOVA Panel Clamps offer a universal fit, accommodating panel thickness ranging from 30mm to 40mm.

6.NOVA Panel Clamps offer a universal fit, accommodating panel thickness ranging from 30mm