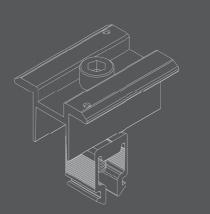

## NOVA METAL ROOF SOLUTION TRAP BRACKET

## NOVA SERIES PRODUCTS

The NOVA Tin (Metal) Roof Mounting Solutions is highly versatile and compatible with all metal roofs. It offers a straightforward and cost-effective approach for mounting all solar panels currently available on the market. Our extensive selection of mounting brackets ensures quick and secure installation on sheet metal, purlins, or rafters, catering to various roofing types at angles ranging from 10 to 60°.

**COST EFFECTIVE** SOLUTIONS

OUALITY

**ASSURED** 

15 YEAR WARRANTY

1. Constructed from high quality, structural grade alloys, ensuring corrosion resistant for durability and longevity.

3. Unique clamp system for an effortless rail attachment.