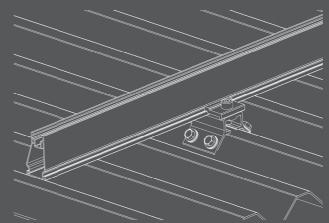

## NOVA SERIES PRODUCTS

The NOVA Tin (Metal) Roof Mounting Solutions is highly versatile and compatible with all metal roofs. It offers a straightforward and cost-effective approach for mounting all solar panels currently available on the market. Our extensive selection of mounting brackets ensures quick and secure installation on sheet metal, purlins, or rafters, catering to various roofing types at angles ranging from 10 to 60°.

**COST EFFECTIVE** SOLUTIONS

OUALITY

**ASSURED** 

15 YEAR WARRANTY

1. Constructed from high quality, structural grade alloys, ensuring corrosion resistant for durability and longevity.

3. Unique clamp system for an effortless rail attachment.