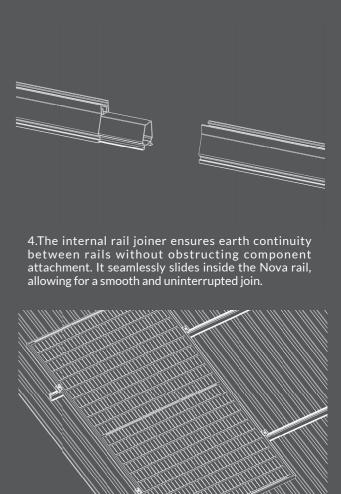

5.The NOVA panel clamps incorporates a user-friendly Clip-in design and integrated earthing pins, eliminating the requirement for an additional grounding plate.