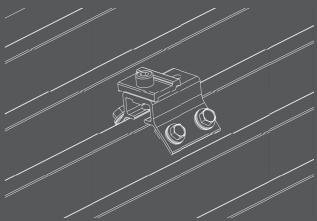

**COST EFFECTIVE** SOLUTIONS

OUALITY

**ASSURED** 

15 YEAR WARRANTY

1. Constructed from high quality, structural grade alloys, ensuring corrosion resistant for durability and longevity.

3. Unique clamp system for an effortless rail attachment.

5.The NOVA panel clamps incorporates a user-friendly Clip-in design and integrated earthing pins, eliminating the requirement for an additional grounding plate.

## **KEY FEATURES**

2. Includes EPDM rubber padding for watertight sealing.

6.NOVA Panel Clamps offer a universal fit, accommodating panel thickness ranging from 30mm to 40mm.