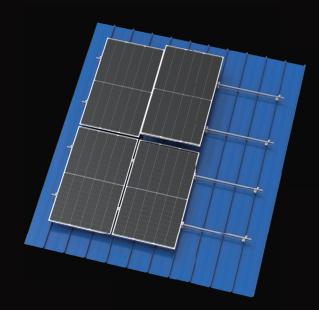

## NOVA SERIES PRODUCTS

The NOVA Tin (Metal) Roof Mounting Solutions is highly versatile and compatible with all metal roofs. It offers a straightforward and cost-effective approach for mounting all solar panels currently available on the market. Our extensive selection of mounting brackets ensures quick and secure installation on sheet metal, purlins, or rafters, catering to various roofing types at angles ranging from 10 to 60°.

**COST EFFECTIVE** SOLUTIONS

OUALITY

**ASSURED** 

15 YEAR WARRANTY

1. Constructed from high quality, structural grade alloys, ensuring corrosion resistant for durability and longevity.

3. Unique clamp system for an effortless rail attachment.