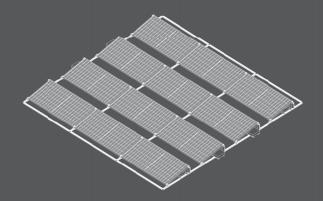

## **NOVA SERIES PRODUCTS**

Application: Flat roofs

Tilt angle: 10°
Panel layout: Landscape
Panel width: 990mm-1303mm
Panel thickness: 30-40mm

Material: AL6005-T5&SUS304&Zinc-Aluminum-Magnesium Coated Steel

## **KEY FEATURES**

1. Suitable for south north and east west orientation panel layout.

2.Enhance stability with our versatile ballast trays, designed for compatibility with various concrete types. The unique structure ensures increased stability across the entire array.