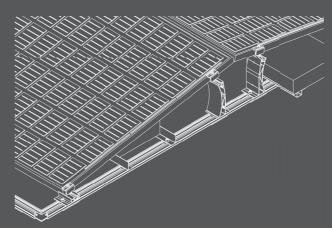

## **KEY FEATURES**

1. Suitable for south north and east west orientation panel layout.

2.Enhance stability with our versatile ballast trays, designed for compatibility with various concrete types. The unique structure ensures increased stability across the entire array.

3. The EPDM Base offers enhanced friction with the roof, providing cushioning and protection. Its raised design allows for proper water drainage, effectively preventing corrosion.

4. Our front and rear leg design is uniquely tailored to be compatible with a wide range of NOVA series panel clamps.

5.Strategically engineered for optimal strength and cost-effectiveness, our front and rear legs utilize triangular mechanics to maximize structural integrity without compromising value.

6.Aluminum or Zinc-Aluminum-Magnesium rails are available, the rails can also be used as a cable tray, making the system as a whole safer and much more aesthetically pleasing with minimal exposed components.