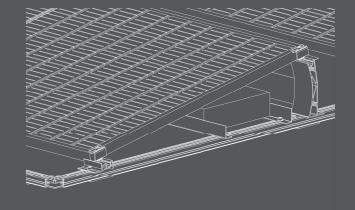

## **KEY FEATURES**

1. Suitable for south north and east west orientation panel layout.

2.Enhance stability with our versatile ballast trays, designed for compatibility with various concrete types. The unique structure ensures increased stability across the entire array.

3. The EPDM Base offers enhanced friction with the roof, providing cushioning and protection. Its raised design allows for proper water drainage, effectively preventing corrosion.

4. Our front and rear leg design is uniquely tailored to be compatible with a wide range of NOVA series panel clamps.

5.Strategically engineered for optimal strength and cost-effectiveness, our front and rear legs utilize triangular mechanics to maximize structural integrity without compromising value.

6.Aluminum or Zinc-Aluminum-Magnesium rails are available, the rails can also be used as a cable tray, making the system as a whole safer and much more aesthetically pleasing with minimal exposed components.