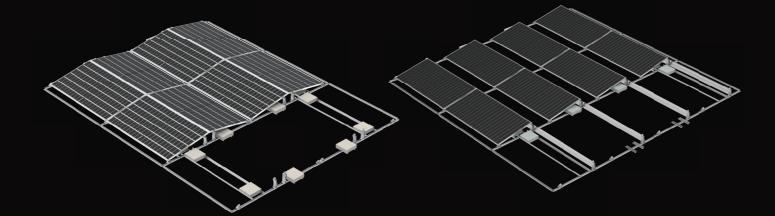

## **NOVA SERIES PRODUCTS**

Application: Flat roofs

Tilt angle: 10°
Panel layout: Landscape
Panel width: 990mm-1303mm
Panel thickness: 30-40mm

Material: AL6005-T5&SUS304&Zinc-Aluminum-Magnesium Coated Steel

## **KEY FEATURES**

1. Suitable for south north and east west orientation panel layout.

2.Enhance stability with our versatile ballast trays, designed for compatibility with various concrete types. The unique structure ensures increased stability across the entire array.

3. The EPDM Base offers enhanced friction with the roof, providing cushioning and protection. Its raised design allows for proper water drainage, effectively preventing corrosion.

4. Our front and rear leg design is uniquely tailored to be compatible with a wide range of NOVA series panel clamps.

5.Strategically engineered for optimal strength and cost-effectiveness, our front and rear legs utilize triangular mechanics to maximize structural integrity without compromising value.

6.Aluminum or Zinc-Aluminum-Magnesium rails are available, the rails can also be used as a cable tray, making the system as a whole safer and much more aesthetically pleasing with minimal exposed components.