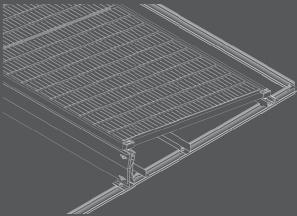

3. The EPDM Base offers enhanced friction with the roof, providing cushioning and protection. Its raised design allows for proper water drainage, effectively preventing corrosion.

4. Our front and rear leg design is uniquely tailored to be compatible with a wide range of NOVA series panel clamps.

5.Strategically engineered for optimal strength and cost-effectiveness, our front and rear legs utilize triangular mechanics to maximize structural integrity without compromising value.

6.Aluminum or Zinc-Aluminum-Magnesium rails are available, the rails can also be used as a cable tray, making the system as a whole safer and much more aesthetically pleasing with minimal exposed components.