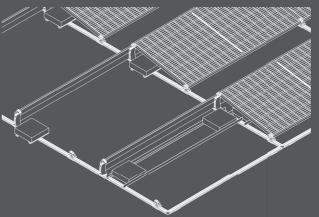

## **KEY FEATURES**

1. Suitable for south north and east west orientation panel layout.

2.Enhance stability with our versatile ballast trays, designed for compatibility with various concrete types. The unique structure ensures increased stability across the entire array.

5.Strategically engineered for optimal strength and cost-effectiveness, our front and rear legs utilize triangular mechanics to maximize structural integrity without compromising value.

6.Aluminum or Zinc-Aluminum-Magnesium rails are available, the rails can also be used as a cable tray, making the system as a whole safer and much more aesthetically pleasing with minimal exposed components.