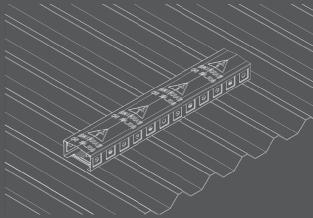

## NOVA SERIES PRODUCTS

Product material: Zinc-Aluminum-Magnesium Coated Steel

Product length: 1m-6m length options Product width: 100/200/300mm Product thickness: 0.8mm Warranty: 15 years

**SOLUTIONS** 

## **KEY FEATURES**

1.Utilizing an automated production process, results in the product being cost effective.

2.Manufactured from Zinc-Aluminum-Magnesium Coated Steel, our products offer superior corrosion resistance, surpassing that of galvanized steel.

 $3.\mbox{Pressed}$  reinforcement ribs offer exceptional strength.

4. Punched out holes for drainage and heat dissipation, convenient to fix the cables

5.The cable tray lid prevents extrnal hazards, extending service life