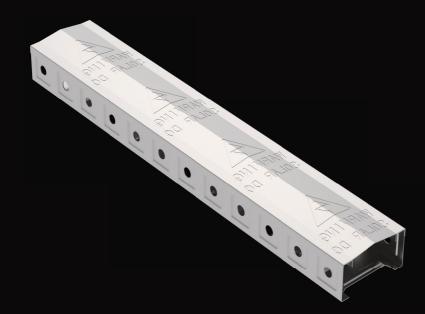

## NOVA SERIES PRODUCTS

Product material: Zinc-Aluminum-Magnesium Coated Steel

Product length: 1m-6m length options Product width: 100/200/300mm Product thickness: 0.8mm Warranty: 15 years

**SOLUTIONS** 

## **KEY FEATURES**

1.Utilizing an automated production process, results in the product being cost effective.

2.Manufactured from Zinc-Aluminum-Magnesium Coated Steel, our products offer superior corrosion resistance, surpassing that of galvanized steel.

 $3.\mbox{Pressed}$  reinforcement ribs offer exceptional strength.

4. Punched out holes for drainage and heat dissipation, convenient to fix the cables

5.The cable tray lid prevents extrnal hazards, extending service life