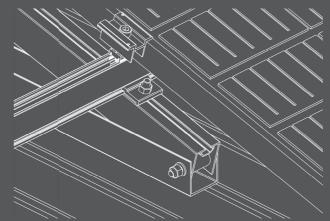

## **KEY FEATURES**

1. Constructed from high quality, structural grade alloys, ensuring corrosion resistant for durability and longevity.

2.Unique clamp system for an effortless rail attachment.

5. The NOVA panel clamps incorporates a user-friendly Clip-in design and integrated earthing pins, eliminating the requirement for an additional grounding plate.

1.Wide range of adjustable tilt angles for every situation.

6.NOVA Panel Clamps offer a universal fit, accommodating panel thickness ranging from 30mm to 40mm.