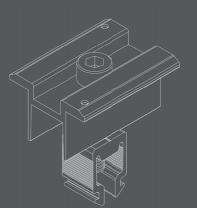

## **KEY FEATURES**

1. Constructed from high quality, structural grade alloys, ensuring corrosion resistant for durability and longevity.

2.Unique clamp system for an effortless rail attachment.

5. The NOVA panel clamps incorporates a user-friendly Clip-in design and integrated earthing pins, eliminating the requirement for an additional grounding plate.

1.Wide range of adjustable tilt angles for every situation.

6.NOVA Panel Clamps offer a universal fit, accommodating panel thickness ranging from 30mm to 40mm.