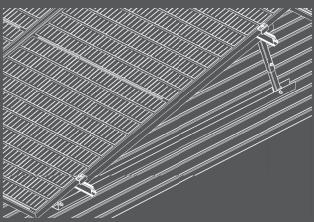

## NOVA SERIES PRODUCTS

The NOVA Tin (Metal) Roof Mounting Solutions is highly versatile and compatible with all metal roofs. It offers a straightforward and cost-effective approach for mounting all solar panels currently available on the market. Our extensive selection of mounting brackets ensures quick and secure installation on sheet metal, purlins, or rafters, catering to various roofing types at angles ranging from 10 to 60°.

A-Frame Adjustable Angles: 10 -15°, 15-30°. 30-60°. Product application: Metal Roof & Flat Concrete Roof Warranty: 15 years

COST EFFECTIVE SOLUTIONS

15 YEAR WARRANTY