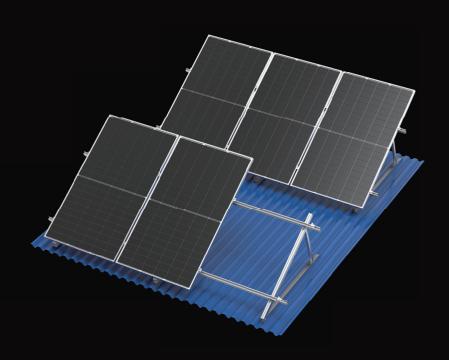

## NOVA SERIES PRODUCTS

The NOVA Tin (Metal) Roof Mounting Solutions is highly versatile and compatible with all metal roofs. It offers a straightforward and cost-effective approach for mounting all solar panels currently available on the market. Our extensive selection of mounting brackets ensures quick and secure installation on sheet metal, purlins, or rafters, catering to various roofing types at angles ranging from 10 to 60°.

A-Frame Adjustable Angles: 10 -15°, 15-30°. 30-60°. Product application: Metal Roof & Flat Concrete Roof Warranty: 15 years

COST EFFECTIVE SOLUTIONS

15 YEAR WARRANTY