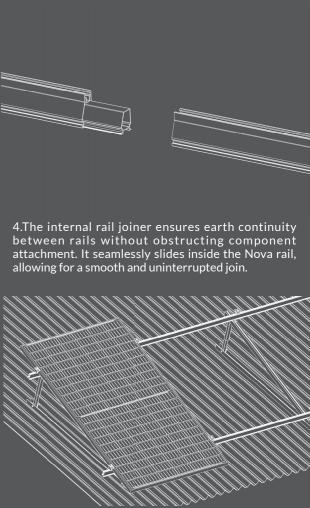

et. Our extensive selection of mounting brackets ensures quick and secure installation on sheet metal, purlins, or rafters, catering to various roofing types at angles ranging from 10 to 60°.

A-Frame Adjustable Angles: 10 -15°, 15-30°. 30-60°. Product application: Metal Roof & Flat Concrete Roof Warranty: 15 years





COST EFFECTIVE SOLUTIONS



15 YEAR WARRANTY



## **KEY FEATURES**



1. Constructed from high quality, structural grade alloys, ensuring corrosion resistant for durability and longevity.



2.Unique clamp system for an effortless rail attachment.



5. The NOVA panel clamps incorporates a user-friendly Clip-in design and integrated earthing pins, eliminating the requirement for an additional grounding plate.



1.Wide range of adjustable tilt angles for every situation.



6.NOVA Panel Clamps offer a universal fit, accommodating panel thickness ranging from 30mm to 40mm.