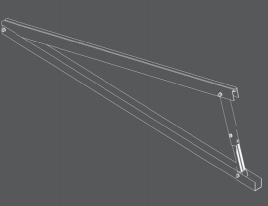

A-Frame Adjustable Angles: 10 -15°, 15-30°. 30-60°. Product application: Metal Roof & Flat Concrete Roof Warranty: 15 years

COST EFFECTIVE SOLUTIONS

15 YEAR WARRANTY

1.Wide range of adjustable tilt angles for every situation.

6.NOVA Panel Clamps offer a universal fit, accommodating panel thickness ranging from 30mm to 40mm.