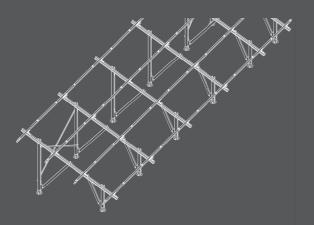

## NOVA SERIES PRODUCTS

Application: Ground & Flat Roof

Tilt Angle: 5°-60°

Panel Layout: Portrait or Lanscape

Panel Type: Framed module

Foundation type: Ground Screws, Cement, Ramming Pile

Material: Zinc-Aluminum-Magnesium Coated Steel

## KEY FEATURES

1.Manufactured from Zinc-Aluminum-Magnesium Coated Steel, our products offer superior corrosion resistance, surpassing that of galvanized steel.

2.We offer a variety of rail profiles to accommodate the unique requirements of each project.

3. Rails are easily installed to the upright structural support using our rail clamp.

4.Strategically engineered for optimal strength and cost-effectiveness, The W shape structure utilizes triangular mechanics to maximize structural integrity without compromising value.

5. The base is securely fixed to the ground using anchor screws, while the column is locked in place with carbon steel bolts, ensuring stability and preventing any loosening or displacement.

6.Customized designs and solutions tailored to meet various foundation requirements.