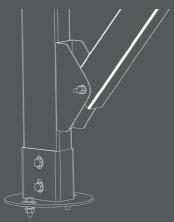

5. The base is securely fixed to the ground using anchor screws, while the column is locked in place with carbon steel bolts, ensuring stability and preventing any loosening or displacement.

6.Customized designs and solutions tailored to meet various foundation requirements.