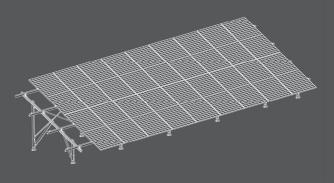

## NOVA SERIES PRODUCTS

Application: Ground & Flat Roof

Tilt Angle: 5°-60°

Panel Layout: Portrait or Lanscape

Panel Type: Framed module

Foundation type: Ground Screws, Cement, Ramming Pile

Material: Zinc-Aluminum-Magnesium Coated Steel

## KEY FEATURES

1.Manufactured from Zinc-Aluminum-Magnesium Coated Steel, our products offer superior corrosion resistance, surpassing that of galvanized steel.

2.We offer a variety of rail profiles to accommodate the unique requirements of each project.

3. Rails are easily installed to the upright structural support using our rail clamp.

4.Strategically engineered for optimal strength and cost-effectiveness, The W shape structure utilizes triangular mechanics to maximize structural integrity without compromising value.

5. The base is securely fixed to the ground using anchor screws, while the column is locked in place with carbon steel bolts, ensuring stability and preventing any loosening or displacement.

6.Customized designs and solutions tailored to meet various foundation requirements.