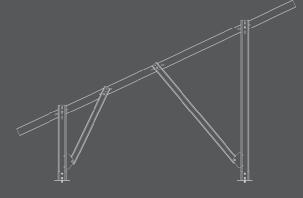

3. Rails are easily installed to the upright structural support using our rail clamp.

4.Strategically engineered for optimal strength and cost-effectiveness, The W shape structure utilizes triangular mechanics to maximize structural integrity without compromising value.

5. The base is securely fixed to the ground using anchor screws, while the column is locked in place with carbon steel bolts, ensuring stability and preventing any loosening or displacement.

6.Customized designs and solutions tailored to meet various foundation requirements.