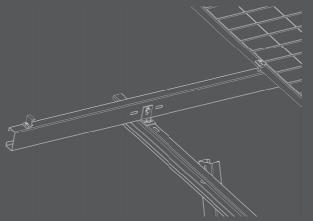

3. Rails are easily installed to the upright structural support using our rail clamp.

4.Strategically engineered for optimal strength and cost-effectiveness, The W shape structure utilizes triangular mechanics to maximize structural integrity without compromising value.