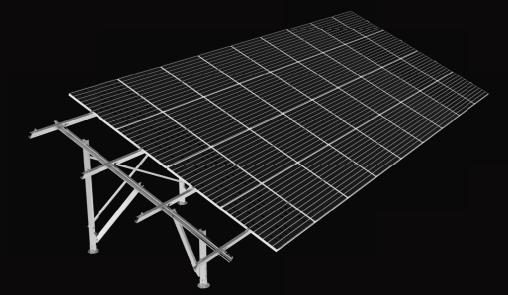

## NOVA SERIES PRODUCTS

Application: Ground & Flat Roof

Tilt Angle: 5°-60°

Panel Layout: Portrait or Lanscape

Panel Type: Framed module

Foundation type: Ground Screws, Cement, Ramming Pile

Material: Zinc-Aluminum-Magnesium Coated Steel

## KEY FEATURES

1.Manufactured from Zinc-Aluminum-Magnesium Coated Steel, our products offer superior corrosion resistance, surpassing that of galvanized steel.

2.We offer a variety of rail profiles to accommodate the unique requirements of each project.

3. Rails are easily installed to the upright structural support using our rail clamp.

4.Strategically engineered for optimal strength and cost-effectiveness, The W shape structure utilizes triangular mechanics to maximize structural integrity without compromising value.

5. The base is securely fixed to the ground using anchor screws, while the column is locked in place with carbon steel bolts, ensuring stability and preventing any loosening or displacement.

6.Customized designs and solutions tailored to meet various foundation requirements.