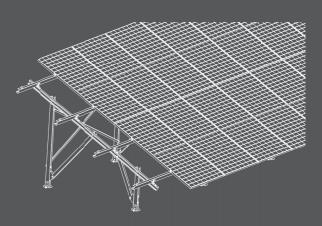

## NOVA SERIES PRODUCTS

Application: Ground & Flat Roof

Tilt Angle: 5°-60°

Panel Layout: Portrait or Lanscape

Panel Type: Framed module

Foundation type: Ground Screws, Cement, Ramming Pile

Material: Zinc-Aluminum-Magnesium Coated Steel

## KEY FEATURES

1.Manufactured from Zinc-Aluminum-Magnesium Coated Steel, our products offer superior corrosion resistance, surpassing that of galvanized steel.

2.We offer a variety of rail profiles to accommodate the unique requirements of each project.

3. Rails are easily installed to the upright structural support using our rail clamp.

4.Strategically engineered for optimal strength and cost-effectiveness, The W shape structure utilizes triangular mechanics to maximize structural integrity without compromising value.

5. The base is securely fixed to the ground using anchor screws, while the column is locked in place with carbon steel bolts, ensuring stability and preventing any loosening or displacement.

6.Customized designs and solutions tailored to meet various foundation requirements.