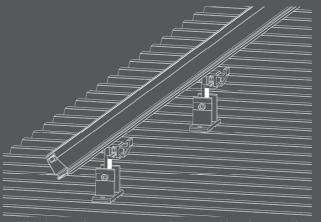

## KEY FEATURES

1. Constructed from high quality, structural grade alloys, ensuring corrosion resistant for durability and longevity.

1. Wide range of adjustable tilt angles for every situation.

2.Unique clamp system for an effortless rail attachment.

3.The internal rail joiner ensures earth continuity between rails without obstructing component attachment. It seamlessly slides inside the Nova rail, allowing for a smooth and uninterrupted join.

4.The NOVA panel clamps incorporates a user-friendly Clip-in design and integrated earthing pins, eliminating the requirement for an additional grounding plate.