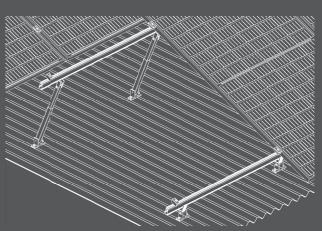

## NOVA SERIES PRODUCTS

The NOVA Tin (Metal) Roof Mounting Solutions is highly versatile and compatible with all metal roofs. It offers a straightforward and cost-effective approach for mounting all solar panels currently available on the market. Our extensive selection of mounting brackets ensures quick and secure installation on sheet metal, purlins, or rafters, catering to various roofing types at angles ranging from 10 to 60°.

Rear Leg Adjustable Angles: 10 -15°, 15-30°. 30-60°.

Product application: Metal Roof

Warranty: 15 years

QUALITY ASSURED

15 YEAR WARRANTY