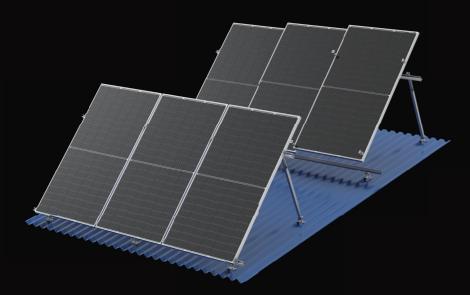

## NOVA SERIES PRODUCTS

The NOVA Tin (Metal) Roof Mounting Solutions is highly versatile and compatible with all metal roofs. It offers a straightforward and cost-effective approach for mounting all solar panels currently available on the market. Our extensive selection of mounting brackets ensures quick and secure installation on sheet metal, purlins, or rafters, catering to various roofing types at angles ranging from 10 to 60°.

Rear Leg Adjustable Angles: 10 -15°, 15-30°. 30-60°.

Product application: Metal Roof

Warranty: 15 years

QUALITY ASSURED

15 YEAR WARRANTY