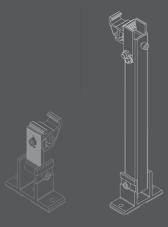

## KEY FEATURES

1. Constructed from high quality, structural grade alloys, ensuring corrosion resistant for durability and longevity.

1. Wide range of adjustable tilt angles for every situation.

2.Unique clamp system for an effortless rail attachment.

3.The internal rail joiner ensures earth continuity between rails without obstructing component attachment. It seamlessly slides inside the Nova rail, allowing for a smooth and uninterrupted join.

4.The NOVA panel clamps incorporates a user-friendly Clip-in design and integrated earthing pins, eliminating the requirement for an additional grounding plate.