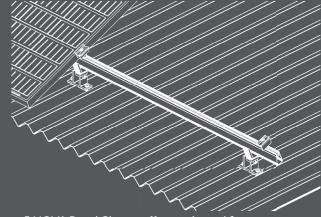

## NOVA SERIES PRODUCTS

The NOVA Tin (Metal) Roof Mounting Solutions is highly versatile and compatible with all metal roofs. It offers a straightforward and cost-effective approach for mounting all solar panels currently available on the market. Our extensive selection of mounting brackets ensures quick and secure installation on sheet metal, purlins, or rafters, catering to various roofing types at angles ranging from 10 to 60°.

Rear Leg Adjustable Angles: 10 -15°, 15-30°. 30-60°.

Product application: Metal Roof

Warranty: 15 years

QUALITY ASSURED

15 YEAR WARRANTY