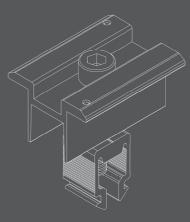

5.NOVA Panel Clamps offer a universal fit, accommodating panel thickness ranging from 30mm to 40mm.