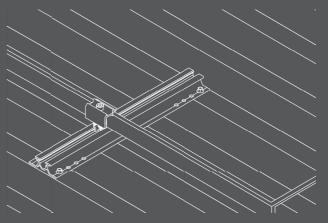

## NOVA SERIES PRODUCTS

The NOVA Mini Rail Mounting System is a PENETRATIVE TIN ROOF system, designed and engineered with its focus on reducing installation times by eliminating the need of traditional full length rail support, making it QUICK & SIMPLE.

## KEY FEATURES

1. The unique structural design ensures maximum strength and support required for PV mounting.

2. Direct attachment onto the metal roof.

3.Each MINI Rail includes a EPDM rubber base pad that cushions the system against the mounting surface and provides waterproofing.

4.Panel clamps feature a clip in mechanism for easy installation onto the MINI rail.

5.The NOVA panel clamps incorporates a user-friendly Clip-in design and integrated earthing pins, eliminating the requirement for an additional grounding plate.