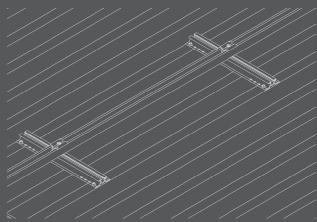

## NOVA SERIES PRODUCTS

The NOVA Mini Rail Mounting System is a PENETRATIVE TIN ROOF system, designed and engineered with its focus on reducing installation times by eliminating the need of traditional full length rail support, making it QUICK & SIMPLE.

The system can be used with any PV panel dimensions and be installed in any orientation.

QUALITY ASSURED

15 YEAR WARRANTY