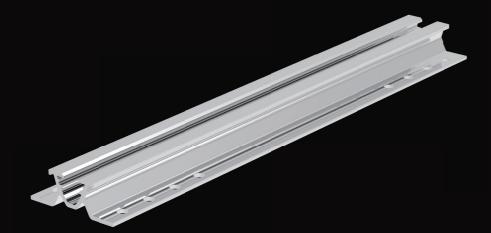

## NOVA SERIES PRODUCTS

The NOVA Mini Rail Mounting System is a PENETRATIVE TIN ROOF system, designed and engineered with its focus on reducing installation times by eliminating the need of traditional full length rail support, making it QUICK & SIMPLE.

## KEY FEATURES

1. The unique structural design ensures maximum strength and support required for PV mounting.

2. Direct attachment onto the metal roof.

3.Each MINI Rail includes a EPDM rubber base pad that cushions the system against the mounting surface and provides waterproofing.

4.Panel clamps feature a clip in mechanism for easy installation onto the MINI rail.

5.The NOVA panel clamps incorporates a user-friendly Clip-in design and integrated earthing pins, eliminating the requirement for an additional grounding plate.