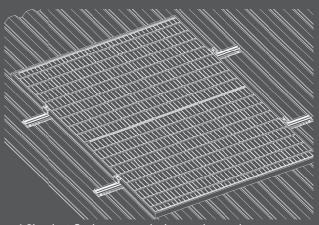

## NOVA SERIES PRODUCTS

The NOVA Mini Rail Mounting System is a PENETRATIVE TIN ROOF system, designed and engineered with its focus on reducing installation times by eliminating the need of traditional full length rail support, making it QUICK & SIMPLE.

## KEY FEATURES

1. The unique structural design ensures maximum strength and support required for PV mounting.

2. Direct attachment onto the metal roof.

3.Each MINI Rail includes a EPDM rubber base pad that cushions the system against the mounting surface and provides waterproofing.

4.Panel clamps feature a clip in mechanism for easy installation onto the MINI rail.

5.The NOVA panel clamps incorporates a user-friendly Clip-in design and integrated earthing pins, eliminating the requirement for an additional grounding plate.