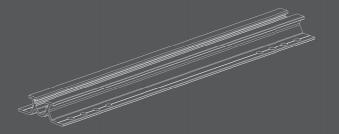

## NOVA SERIES PRODUCTS

The NOVA Mini Rail Mounting System is a PENETRATIVE TIN ROOF system, designed and engineered with its focus on reducing installation times by eliminating the need of traditional full length rail support, making it QUICK & SIMPLE.

## KEY FEATURES

1. The unique structural design ensures maximum strength and support required for PV mounting.

2. Direct attachment onto the metal roof.

3.Each MINI Rail includes a EPDM rubber base pad that cushions the system against the mounting surface and provides waterproofing.

4.Panel clamps feature a clip in mechanism for easy installation onto the MINI rail.

5.The NOVA panel clamps incorporates a user-friendly Clip-in design and integrated earthing pins, eliminating the requirement for an additional grounding plate.