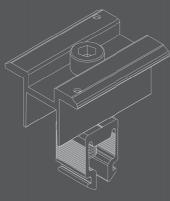

## KEY FEATURES

1. The unique structural design ensures maximum strength and support required for PV mounting.

2. Direct attachment onto the metal roof.

3.Each MINI Rail includes a EPDM rubber base pad that cushions the system against the mounting surface and provides waterproofing.

4.Panel clamps feature a clip in mechanism for easy installation onto the MINI rail.

5.The NOVA panel clamps incorporates a user-friendly Clip-in design and integrated earthing pins, eliminating the requirement for an additional grounding plate.