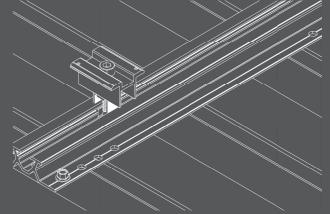

## KEY FEATURES

1. The unique structural design ensures maximum strength and support required for PV mounting.

2. Direct attachment onto the metal roof.

3.Each MINI Rail includes a EPDM rubber base pad that cushions the system against the mounting surface and provides waterproofing.

4.Panel clamps feature a clip in mechanism for easy installation onto the MINI rail.

5.The NOVA panel clamps incorporates a user-friendly Clip-in design and integrated earthing pins, eliminating the requirement for an additional grounding plate.