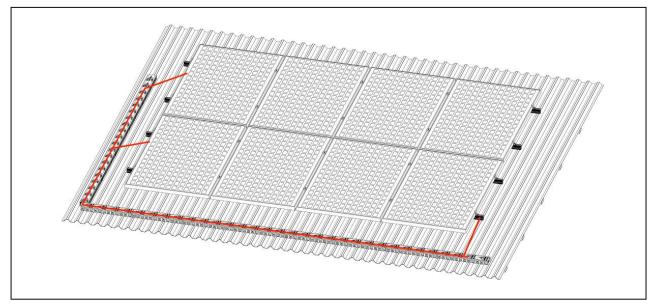

# Cable Tray Layout

Select 1 The Cable Tray is installs to the roof ①cable tray parallelly fixed with rafter timbers

# 2) cable tray vertically fixed with rafter timbers

Select 2 put the cable into the cable tray, then close the cable tray cover.

Noted: cable tray surface is sharp, pay attention to safety, wear the gloves when installing