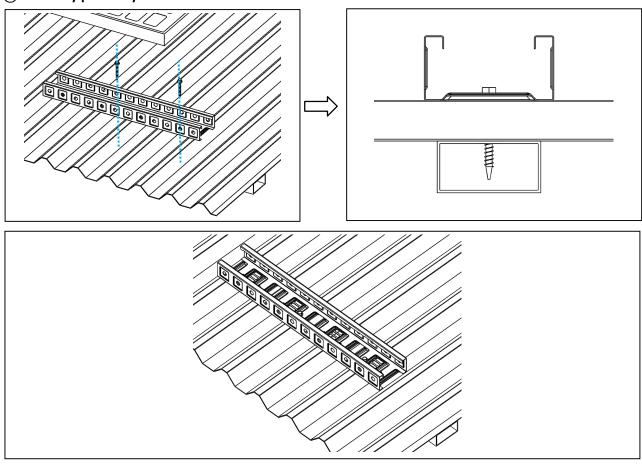

# Cable Tray Layout

Select 1 The Cable Tray is installs to the roof ①cable tray parallelly fixed with rafter timbers

# 2) cable tray vertically fixed with rafter timbers

Select 2 put the cable into the cable tray, then close the cable tray cover.

Noted: cable tray surface is sharp, pay attention to safety, wear the gloves when installing