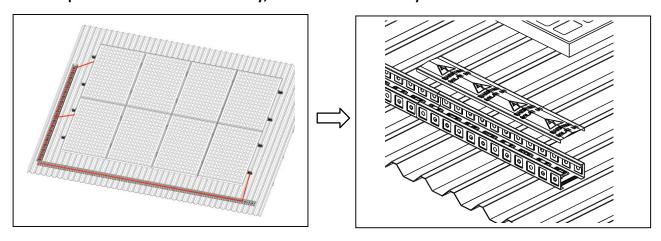

# Cable Tray Layout

Select 1 The Cable Tray is installs to the roof ①cable tray parallelly fixed with rafter timbers

# 2) cable tray vertically fixed with rafter timbers

Select 2 put the cable into the cable tray, then close the cable tray cover.

Noted: cable tray surface is sharp, pay attention to safety, wear the gloves when installing