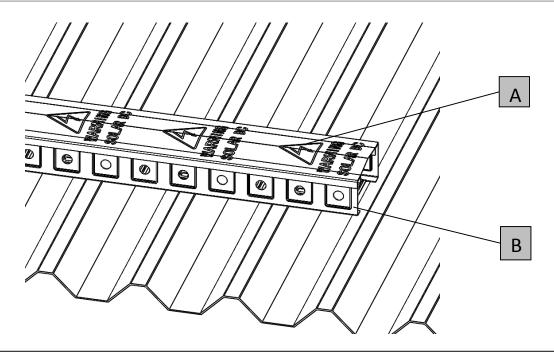

# 2) cable tray vertically fixed with rafter timbers

Select 2 put the cable into the cable tray, then close the cable tray cover.

Noted: cable tray surface is sharp, pay attention to safety, wear the gloves when installing