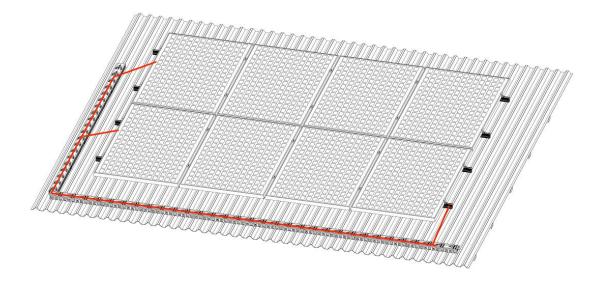

# Cable Tray Layout

Select 1 The Cable Tray is installs to the roof ①cable tray parallelly fixed with rafter timbers

# 2) cable tray vertically fixed with rafter timbers

Select 2 put the cable into the cable tray, then close the cable tray cover.

Noted: cable tray surface is sharp, pay attention to safety, wear the gloves when installing