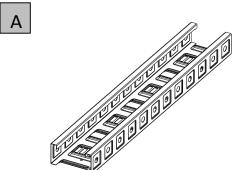

## **COMPONENTS**

| Part name | Cable tray   | Cable tray cover                                                                                                                                                                                                                                                                                                                                                                                                                                                                                                                                                                                                                                                                                                                                                                                                                                                                                                                                                                                                                                                                                                                                                                                                                                                                                                                                                                                                                                                                                                                                                                                                                                                                                                                                                                                                                                                                                                                                                                                                                                                                                                               |  |
|-----------|--------------|--------------------------------------------------------------------------------------------------------------------------------------------------------------------------------------------------------------------------------------------------------------------------------------------------------------------------------------------------------------------------------------------------------------------------------------------------------------------------------------------------------------------------------------------------------------------------------------------------------------------------------------------------------------------------------------------------------------------------------------------------------------------------------------------------------------------------------------------------------------------------------------------------------------------------------------------------------------------------------------------------------------------------------------------------------------------------------------------------------------------------------------------------------------------------------------------------------------------------------------------------------------------------------------------------------------------------------------------------------------------------------------------------------------------------------------------------------------------------------------------------------------------------------------------------------------------------------------------------------------------------------------------------------------------------------------------------------------------------------------------------------------------------------------------------------------------------------------------------------------------------------------------------------------------------------------------------------------------------------------------------------------------------------------------------------------------------------------------------------------------------------|--|
| Part No.  | HOP-M21-0000 | HOP-M22-0000                                                                                                                                                                                                                                                                                                                                                                                                                                                                                                                                                                                                                                                                                                                                                                                                                                                                                                                                                                                                                                                                                                                                                                                                                                                                                                                                                                                                                                                                                                                                                                                                                                                                                                                                                                                                                                                                                                                                                                                                                                                                                                                   |  |
| Figure    |              | Street in the st |  |