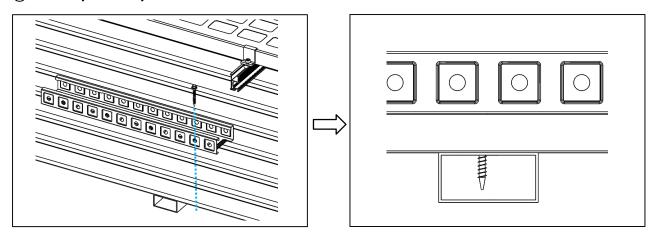

# Cable Tray Layout

Select 1 The Cable Tray is installs to the roof ①cable tray parallelly fixed with rafter timbers

# 2) cable tray vertically fixed with rafter timbers

Select 2 put the cable into the cable tray, then close the cable tray cover.

Noted: cable tray surface is sharp, pay attention to safety, wear the gloves when installing