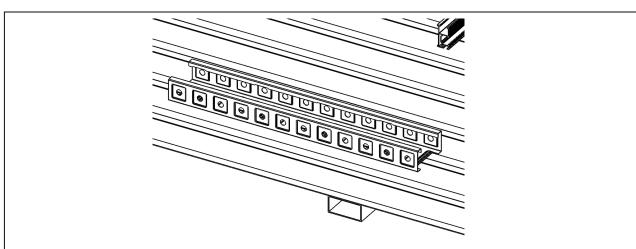

# Cable Tray Layout

Select 1 The Cable Tray is installs to the roof ①cable tray parallelly fixed with rafter timbers

# 2) cable tray vertically fixed with rafter timbers

Select 2 put the cable into the cable tray, then close the cable tray cover.

Noted: cable tray surface is sharp, pay attention to safety, wear the gloves when installing