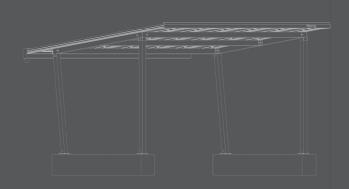

3.The strategically designed purlins feature prethreaded holes, providing convenient railing installation.

3.With preassembled upright supports, our system simplifies installation onto the foundation, streamlining the process and making it effortless.