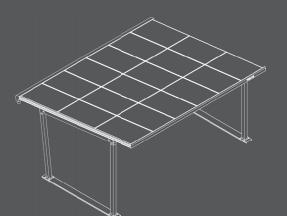

## **PRODUCT SHEET**

NOVA SERIES PRODUCTS

Application: Ground & Flat Roof Tilt Angle: 5°-10° Panel Orientation: Portrait (Small Size Panel) Panel Type: Framed module Panel Length: <1755mm Panel Thickness: 28-50mm Waterproof Type: Structural Waterproof Material: Bracket-AL6005-T5&SUS304 Warranty: 15 years

FAST & EASY INSTALLATION

**COST EFFECTIVE** SOLUTIONS

QUALITY ASSURED

15 YEAR WARRANTY

1. The NOVA ZERO Railing System - Carport, is a modularized system available in single or double carspace, with the ability to extend.