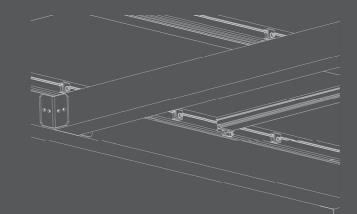

3.The strategically designed purlins feature prethreaded holes, providing convenient railing installation.

3.With preassembled upright supports, our system simplifies installation onto the foundation, streamlining the process and making it effortless.

## **KEY FEATURES**

2. The NOVA ZERO Railing System features integrated water drainage channels, ensuring effective water management and preventing pooling or accumulation.

4.Our innovative guttering system is specifically engineered to ensure ZERO leakage.

4.For streamlined plumbing, our solution includes a rear gutter that facilitates efficient water flow and drainage