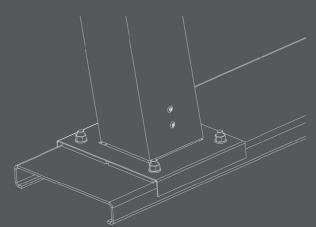

3.The strategically designed purlins feature prethreaded holes, providing convenient railing installation.

3.With preassembled upright supports, our system simplifies installation onto the foundation, streamlining the process and making it effortless.