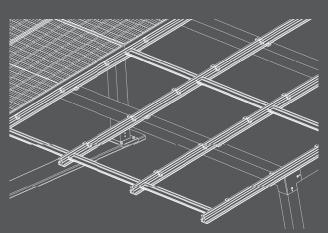

## **KEY FEATURES**

2. The NOVA ZERO Railing System features integrated water drainage channels, ensuring effective water management and preventing pooling or accumulation.

4.Our innovative guttering system is specifically engineered to ensure ZERO leakage.

4.For streamlined plumbing, our solution includes a rear gutter that facilitates efficient water flow and drainage