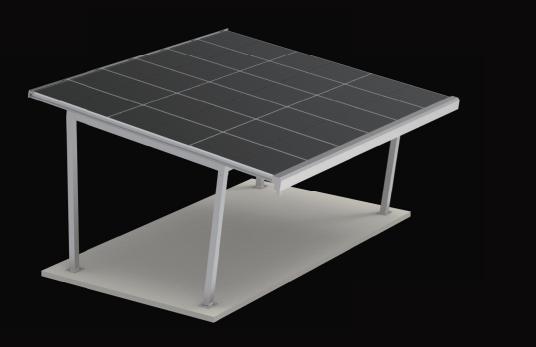

FAST & EASY INSTALLATION

**COST EFFECTIVE** SOLUTIONS

QUALITY ASSURED

15 YEAR WARRANTY

1. The NOVA ZERO Railing System - Carport, is a modularized system available in single or double carspace, with the ability to extend.

## **KEY FEATURES**

2. The NOVA ZERO Railing System features integrated water drainage channels, ensuring effective water management and preventing pooling or accumulation.

4.Our innovative guttering system is specifically engineered to ensure ZERO leakage.