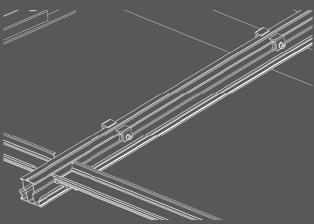

3.The strategically designed purlins feature prethreaded holes, providing convenient railing installation.

3.With preassembled upright supports, our system simplifies installation onto the foundation, streamlining the process and making it effortless.

## **KEY FEATURES**

2. The NOVA ZERO Railing System features integrated water drainage channels, ensuring effective water management and preventing pooling or accumulation.

4.Our innovative guttering system is specifically engineered to ensure ZERO leakage.