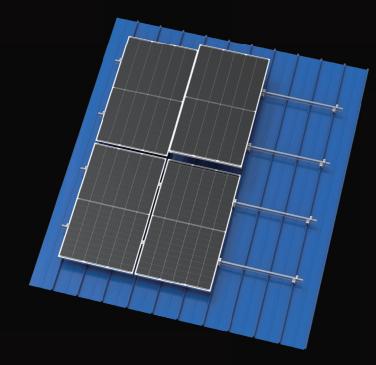

## NOVA SERIES PRODUCTS

NOVA offers an extensive selection of Tin Interfaces that caters to a wide range of metal roof profiles. Our non-penetrative solution provides a simple and cost-effective method for mounting solar panels. Each Tin Interface is developed and engineered to ensure a secure and precise fit in accordance with the roof profiling.