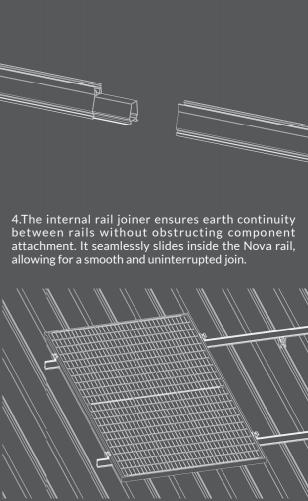

5.The NOVA panel clamps incorporates a user-friendly Clip-in design and integrated earthing pins, eliminating the requirement for an additional grounding plate.