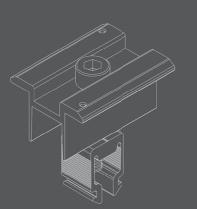

5.The NOVA panel clamps incorporates a user-friendly Clip-in design and integrated earthing pins, eliminating the requirement for an additional grounding plate.

## **KEY FEATURES**

2. Compact with superior strength to weigh ratio, providing the prefect fit to metal roof's profile. EPDM rubber padding included providing extra friction.

6.NOVA Panel Clamps offer a universal fit, accommodating panel thickness ranging from 30mm to 40mm.