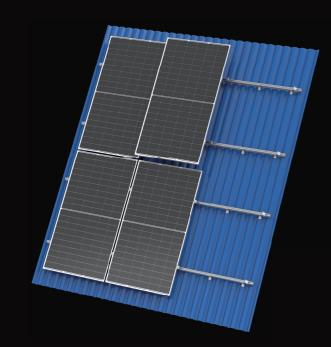

## NOVA SERIES PRODUCTS

The NOVA Tin (Metal) Roof Mounting Solutions is highly versatile and compatible with all metal roofs. It offers a straightforward and cost-effective approach for mounting all solar panels currently available on the market. Our extensive selection of mounting brackets ensures quick and secure installation on sheet metal, purlins, or rafters, catering to various roofing types at angles ranging from 10 to 60°.