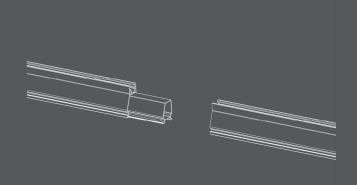

4.The internal rail joiner ensures earth continuity between rails without obstructing component attachment. It seamlessly slides inside the Nova rail, allowing for a smooth and uninterrupted join.

5.The NOVA panel clamps incorporates a user-friendly Clip-in design and integrated earthing pins, eliminating the requirement for an additional grounding plate.