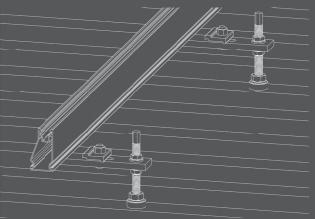

## NOVA SERIES PRODUCTS

The NOVA Tin (Metal) Roof Mounting Solutions is highly versatile and compatible with all metal roofs. It offers a straightforward and cost-effective approach for mounting all solar panels currently available on the market. Our extensive selection of mounting brackets ensures quick and secure installation on sheet metal, purlins, or rafters, catering to various roofing types at angles ranging from 10 to 60°.

## KEY FEATURES

1. Constructed from high quality, structural grade alloys, ensuring corrosion resistant for durability and longevity.

2. Height adjustablity for roofing clearance.

2.Unique clamp system for an effortless rail attachment.