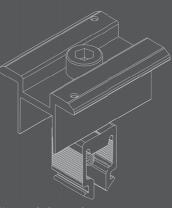

4.The internal rail joiner ensures earth continuity between rails without obstructing component attachment. It seamlessly slides inside the Nova rail, allowing for a smooth and uninterrupted join.

5.The NOVA panel clamps incorporates a user-friendly Clip-in design and integrated earthing pins, eliminating the requirement for an additional grounding plate.

6.NOVA Panel Clamps offer a universal fit, accommodating panel thickness ranging from 30mm to 40mm.