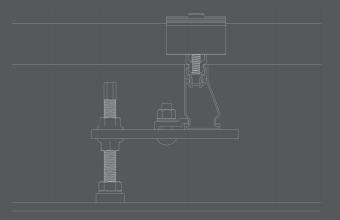

## KEY FEATURES

1. Constructed from high quality, structural grade alloys, ensuring corrosion resistant for durability and longevity.

2. Height adjustablity for roofing clearance.

2.Unique clamp system for an effortless rail attachment.

6.NOVA Panel Clamps offer a universal fit, accommodating panel thickness ranging from 30mm to 40mm.