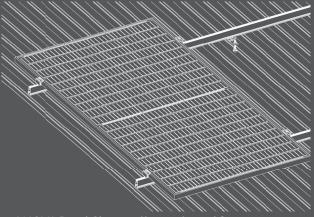

## NOVA SERIES PRODUCTS

The NOVA Tin (Metal) Roof Mounting Solutions is highly versatile and compatible with all metal roofs. It offers a straightforward and cost-effective approach for mounting all solar panels currently available on the market. Our extensive selection of mounting brackets ensures quick and secure installation on sheet metal, purlins, or rafters, catering to various roofing types at angles ranging from 10 to 60°.

## KEY FEATURES

1. Constructed from high quality, structural grade alloys, ensuring corrosion resistant for durability and longevity.

2. Height adjustablity for roofing clearance.

2.Unique clamp system for an effortless rail attachment.

4.The internal rail joiner ensures earth continuity between rails without obstructing component attachment. It seamlessly slides inside the Nova rail, allowing for a smooth and uninterrupted join.

5.The NOVA panel clamps incorporates a user-friendly Clip-in design and integrated earthing pins, eliminating the requirement for an additional grounding plate.

6.NOVA Panel Clamps offer a universal fit, accommodating panel thickness ranging from 30mm to 40mm.