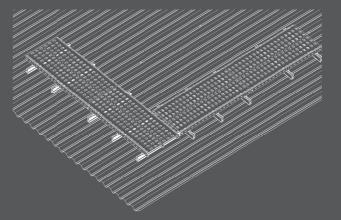

## NOVA SERIES PRODUCTS

Product material: Zinc-Aluminum-Magnesium Coated Steel Product length: 1m-6m Product width: 350 / 450mm Product thickness: 1.0 / 1.2mm

 $\label{product} \mbox{Product application: Roof PV installation, maintenance and cleaning}$ 

3. Utilizing an automated production process, results in the product being cost effective.

4. Multifunctional applications, can be installed on metal sheet directly, or connected with various types of roof brackets.