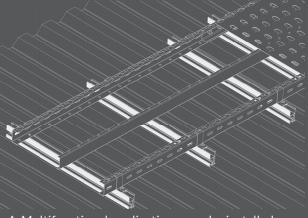

3. Utilizing an automated production process, results in the product being cost effective.

4. Multifunctional applications, can be installed on metal sheet directly, or connected with various types of roof brackets.

## NOVA SERIES PRODUCTS

Product material: Zinc-Aluminum-Magnesium Coated Steel Product length: 1m-6m Product width: 350 / 450mm Product thickness: 1.0 / 1.2mm

 $\label{product} \mbox{Product application: Roof PV installation, maintenance and cleaning}$ 