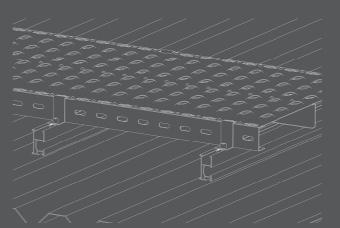

3. Utilizing an automated production process, results in the product being cost effective.

4. Multifunctional applications, can be installed on metal sheet directly, or connected with various types of roof brackets.

5. Quick and easy installation with pre-drilled holes allowing for simply on-site installation using a rivet gun.

6. Weight bearing threshold of 250kg, minimizing deformation.