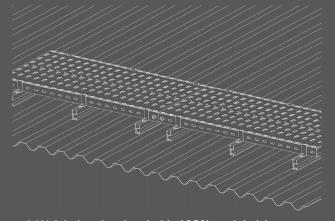

5. Quick and easy installation with pre-drilled holes allowing for simply on-site installation using a rivet gun.

6. Weight bearing threshold of 250kg, minimizing deformation.

## NOVA SERIES PRODUCTS

Product material: Zinc-Aluminum-Magnesium Coated Steel Product length: 1m-6m Product width: 350 / 450mm Product thickness: 1.0 / 1.2mm

 $\label{product} \mbox{Product application: Roof PV installation, maintenance and cleaning}$ 