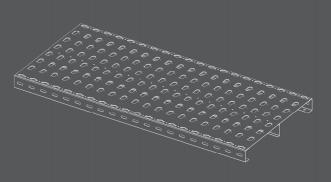

## NOVA SERIES PRODUCTS

Product material: Zinc-Aluminum-Magnesium Coated Steel Product length: 1m-6m Product width: 350 / 450mm Product thickness: 1.0 / 1.2mm

 $\label{product} \mbox{Product application: Roof PV installation, maintenance and cleaning}$ 

## **KEY FEATURES**

1. Manufactured from Zinc-Aluminum-Magnesium Coated Steel, our products offer superior corrosion resistance, surpassing that of galvanized steel.

2. Raised surface design provides slip proof with additional strength.