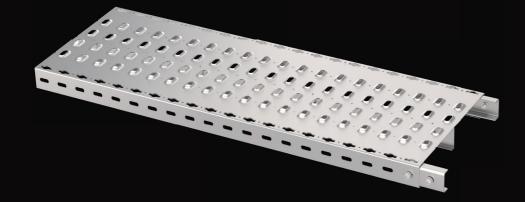

## NOVA SERIES PRODUCTS

Product material: Zinc-Aluminum-Magnesium Coated Steel Product length: 1m-6m Product width: 350 / 450mm Product thickness: 1.0 / 1.2mm

 $\label{product} \mbox{Product application: Roof PV installation, maintenance and cleaning}$ 

## **KEY FEATURES**

1. Manufactured from Zinc-Aluminum-Magnesium Coated Steel, our products offer superior corrosion resistance, surpassing that of galvanized steel.

2. Raised surface design provides slip proof with additional strength.

3. Utilizing an automated production process, results in the product being cost effective.

4. Multifunctional applications, can be installed on metal sheet directly, or connected with various types of roof brackets.

5. Quick and easy installation with pre-drilled holes allowing for simply on-site installation using a rivet gun.

6. Weight bearing threshold of 250kg, minimizing deformation.