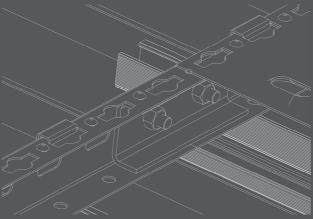

3. Utilizing an automated production process, results in the product being cost effective.

4. Multifunctional applications, can be installed on metal sheet directly, or connected with various types of roof brackets.

5. Quick and easy installation with pre-drilled holes allowing for simply on-site installation using a rivet gun.

6. Weight bearing threshold of 250kg, minimizing deformation.